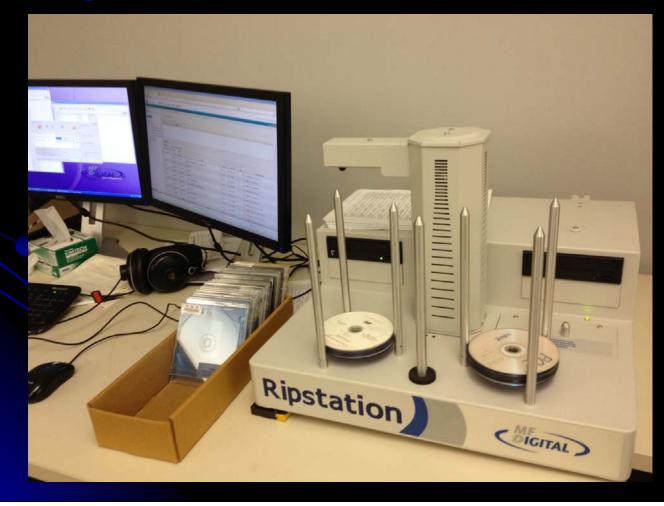

#### • MF Digital Ripstation

## How Do We Archive?

### • MF Digital Ripstation

| <b>Ripstation MediaGrabber</b>                                                                                |                                          |                |         |          |                                               |
|---------------------------------------------------------------------------------------------------------------|------------------------------------------|----------------|---------|----------|-----------------------------------------------|
| <b>(3)</b>                                                                                                    |                                          |                |         | 0        | 1. Select a loader type.<br>MFD V<br>Advanced |
| Use Drive                                                                                                     |                                          | Progress       |         | Skip     |                                               |
| E:\PIONEER BD-RW BD                                                                                           | R-207D 1.21                              |                |         | <b>×</b> | 2. Select an output format.                   |
| F:\PIONEER BD-RW BD                                                                                           | R-207D 1.21                              |                | 30.48%  | <b>×</b> |                                               |
|                                                                                                               | 1.05                                     |                |         | <b>×</b> | 3. Enter disc count and type.                 |
|                                                                                                               |                                          |                |         |          | 0 File Type Filter                            |
| 11:48:03 F: Successfully ripped di<br>11:48:50 F: Waiting for drive to re<br>11:48:51 F: Now ripping disc 002 | ecognize next disc.<br>P_TO_F\P_TO_F (UD | F+ISO 9660,441 | 57e49). | ^        | 4. Choose root path and name format.          |
| 11:51:02 F: Successfully ripped di<br>11:51:48 F: Waiting for drive to re                                     |                                          | _F.            |         |          | D:\qc\ 📂                                      |
| 11:51:49 F: Now ripping disc 003                                                                              | DVD\DVD (Unknown, )                      | .9770ad3).     |         | _        | %n %v\%v                                      |
|                                                                                                               |                                          |                |         | <u> </u> | Variables                                     |
| <                                                                                                             |                                          |                |         | <br>>    |                                               |