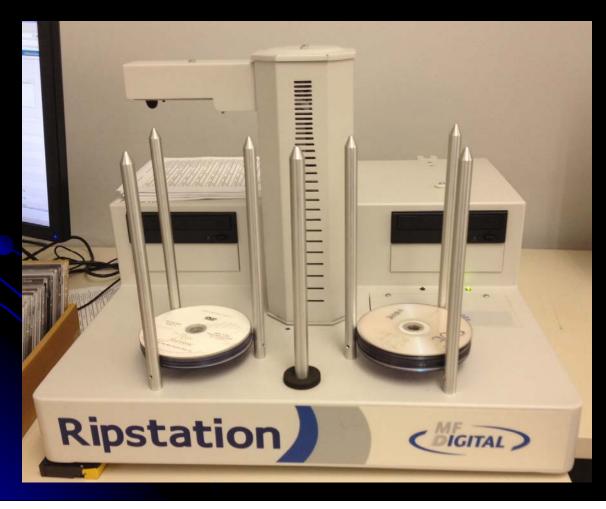

#### • MF Digital Ripstation

## How Do We Archive?

### • MF Digital Ripstation

| <b>Ripstation MediaGrabber</b>                                                                                |                                          |                |         |          |                                               |
|---------------------------------------------------------------------------------------------------------------|------------------------------------------|----------------|---------|----------|-----------------------------------------------|
| <b>(3)</b>                                                                                                    |                                          |                |         | 0        | 1. Select a loader type.<br>MFD V<br>Advanced |
| Use Drive                                                                                                     |                                          | Progress       |         | Skip     |                                               |
| E:\PIONEER BD-RW BD                                                                                           | R-207D 1.21                              |                |         | <b>×</b> | 2. Select an output format.                   |
| F:\PIONEER BD-RW BD                                                                                           | R-207D 1.21                              |                | 30.48%  | <b>×</b> |                                               |
|                                                                                                               | 1.05                                     |                |         | <b>×</b> | 3. Enter disc count and type.                 |
|                                                                                                               |                                          |                |         |          | 0 File Type Filter                            |
| 11:48:03 F: Successfully ripped di<br>11:48:50 F: Waiting for drive to re<br>11:48:51 F: Now ripping disc 002 | ecognize next disc.<br>P_TO_F\P_TO_F (UD | F+ISO 9660,441 | 57e49). | ^        | 4. Choose root path and name format.          |
| 11:51:02 F: Successfully ripped di<br>11:51:48 F: Waiting for drive to re                                     |                                          | _F.            |         |          | D:\qc\ 📂                                      |
| 11:51:49 F: Now ripping disc 003                                                                              | DVD\DVD (Unknown, )                      | .9770ad3).     |         | _        | %n %v\%v                                      |
|                                                                                                               |                                          |                |         | <u> </u> | Variables                                     |
| <                                                                                                             |                                          |                |         | <br>>    |                                               |