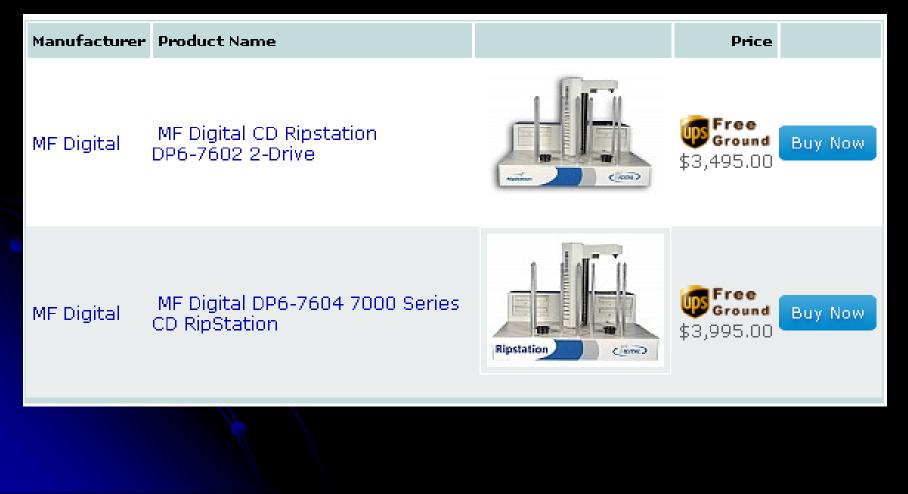

11:51:49 F: Now ripping disc 003                                                                              | DVD\DVD (Unknown, )                      | .9770ad3).     |         | _        | %n %v\%v                                      |
|                                                                                                               |                                          |                |         | <u> </u> | Variables                                     |
| <                                                                                                             |                                          |                |         | <br>>    |                                               |

### Questions?

## Cost?

### http://www.mfdigital.com/ripstation.html