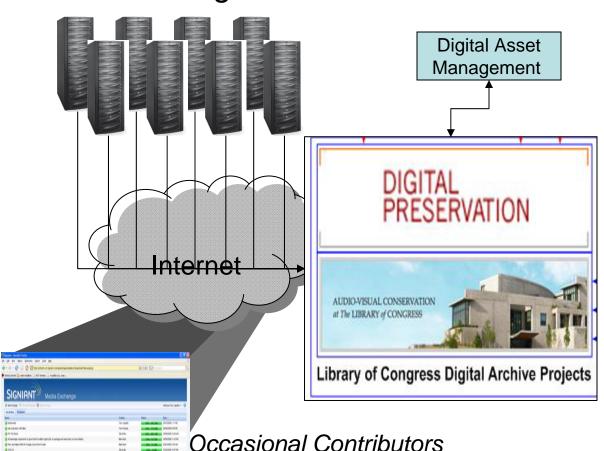

## Solution – Signiant Software

- <u>Automatic digital ingestion</u> from Contributing Partners
- Signiant Media Exchange for <u>uploads via web browser</u> from occasional users
- Signiant <u>workflow automation</u> for updates of DAM system for accountability

## **Signiant Software at Library of Congress**

Contributing Partners

Occasional Contributors

#### Results with Signiant Software

- Reliable, proven, automated collection of digital files into the Library
- Proof and notification of delivery
- A model for scaling to terabytes of ingested content