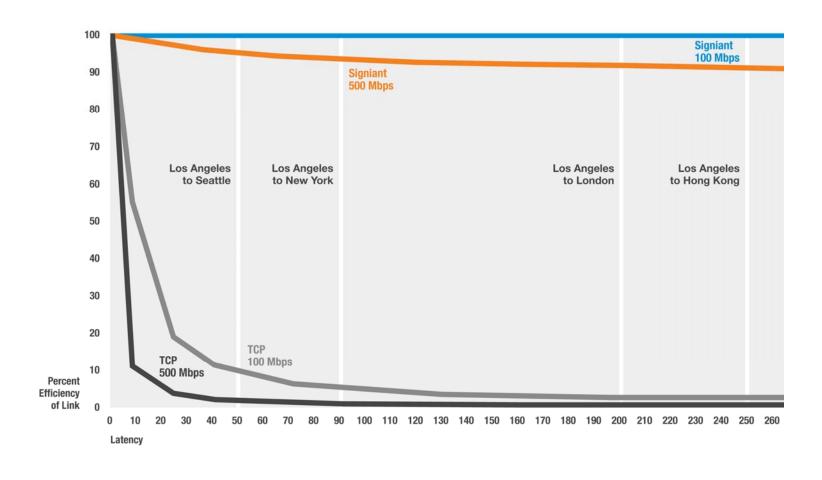

## **Acceleration**

#### Comparison Bandwidth Efficiency of Signiant vs. TCP for 40 GB Payload