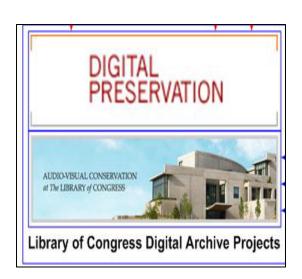

## Solution – Signiant Software

- <u>Automatic digital ingestion</u> from Contributing Partners
- Signiant Media Exchange for <u>uploads via web browser</u> from occasional users
- Signiant <u>workflow automation</u> for updates of DAM system for accountability

## **Signiant Software at Library of Congress**

Contributing Partners

Occasional Contributors

#### Results with Signiant Software

- Reliable, proven, automated collection of digital files into the Library
- Proof and notification of delivery
- A model for scaling to terabytes of ingested content