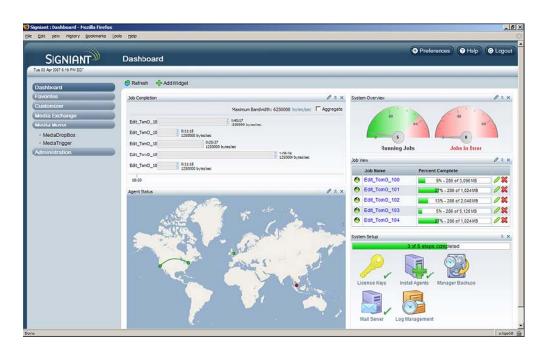

# Central Management of all File Transfers, Security Policies, and Process Automation Processes

- Web-based Interfaces
- Real-time Dashboard
- Adaptive policy engine
- Workflow modeling engine
- Business policy management
- Scheduling
- Tracking, reporting, auditing

#### Dashboard