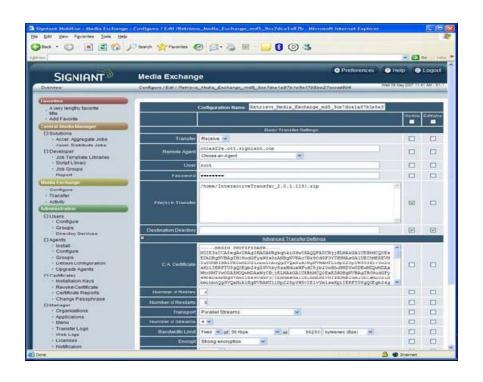

## **Security**

- Support all major security services
- Up to 256bit AES Encryption
- Built in CertificateAuthority
- Ocertified delivery
- Firewall traversal
- Data confidentiality and integrity
- Reporting and auditing

#### Media Mover

Jobs and Reports