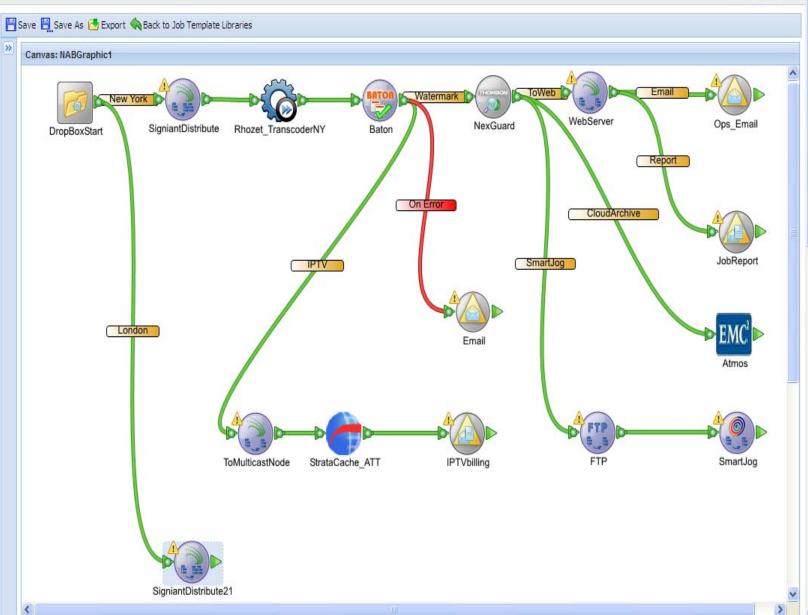

#### Customizer

Job Template Libraries / NABGraphic1

#### Customizer

Job Template Libraries Script Library