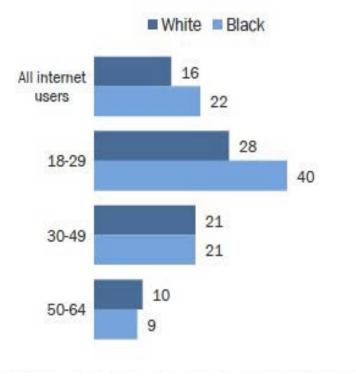

#### Young African Americans have high levels of Twitter use

% of internet users in each age group who use Twitter

The racist implications of social media surveillance technology are not surprising. We know that when law enforcement gets to conceal the use of surveillance technology, they also get to conceal its misuse. Discriminatory policing that targets communities of color is unacceptable — and secretive, sophisticated surveillance technologies <u>supersize the impact of racial profiling and abuse</u>.