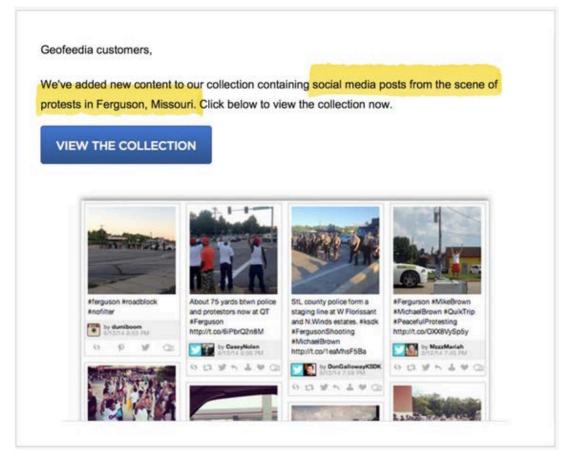

umenting the Now**

building tools and a community for social media archiving

### Bergis Jules Archivist University of California, Riverside

**@BergisJules @DocumentNow** 



## DocNow

- Funded by Andrew W. Mellon Foundation
- Cloud-ready, free & open-source application
  - Collect tweets, associated web content & metadata
  - Support data visualizations and exports of data
- Address ethics, rights, privacy concerns for collection, preservation & access to social media data
- Develop a community around social media archiving



MARYLAND INSTITUTE FOR TECHNOLOGY IN THE HUMANITIES

🐺 Washington University in St. Louis

UNIVERSITY LIBRARIES



### **#FERGUSON**





#### Young African Americans have high levels of Twitter use

% of internet users in each age group who use Twitter













The racist implications of social media surveillance technology are not surprising. We know that when law enforcement gets to conceal the use of surveillance technology, they also get to conceal its misuse. Discriminatory policing that targets communities of color is unacceptable — and secretive, sophisticated surveillance technologies <u>supersize the impact of racial profiling and abuse</u>.



### THREAT ACTORS



DeRay McKesson @deray Geo: St. Louis (Currently Baltimore) Severity: HIGH Threat Type: PHYSICAL



#### Johnetta "Netta" Elzie @nettaaaaaaaa Geo: St. Louis Severity: HIGH Threat Type: PHYSICAL

| REACH      | HIGH