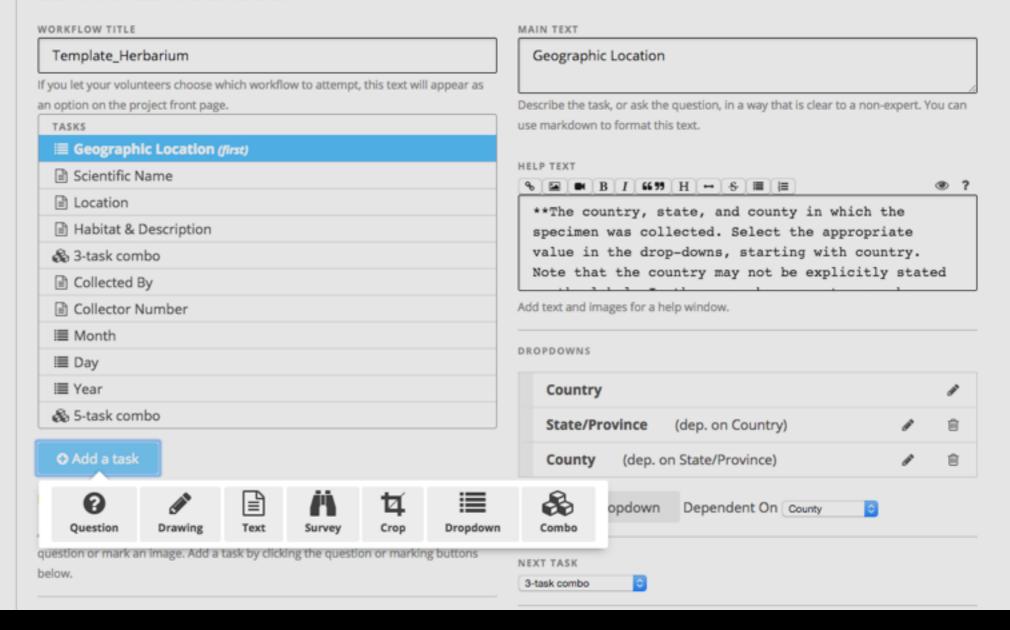

#### Template\_Herbarium #2339 @

A workflow is the sequence of tasks that you're asking volunteers to perform. For example, you might want to ask volunteers to answer questions about your images, or to mark features in your images, or both.

If you have multiple workflows you can rearrange the order in which they are listed on your project's front page by clicking and dragging on the left gray tab next to each workflow title in the left menu bar.