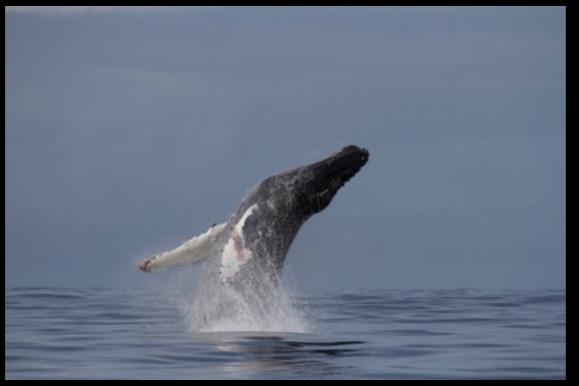

|          |
| form  | 4        |         | that  |           | Eveny       | well        |      |          |
| pente | clu.     |         | · Fut |           |             | not         |      |          |
| 14    | apply    | to      | my    | present   | plans.      | _ 4         |      |          |



#### Template\_Herbarium #2339 @

A workflow is the sequence of tasks that you're asking volunteers to perform. For example, you might want to ask volunteers to answer questions about your images, or to mark features in your images, or both.

If you have multiple workflows you can rearrange the order in which they are listed on your project's front page by clicking and dragging on the left gray tab next to each workflow title in the left menu bar.



#### Notes from Nature













@the\_zooniverse



# zooniverse.org

Unlock Your Data through People-Powered Research