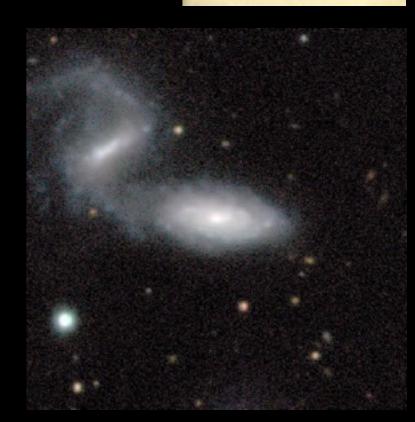

#### Galaxy Ref: 588010880371851294

Choose the Galaxy Profile by clicking the buttons below

Hanny's Voorwerp HST ACS/WFC, WFC3/UVIS/IR WIYN

# Credit: Lisa Notermans.