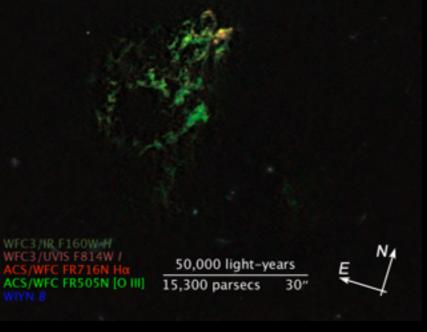

#### Galaxy Ref: 588010880371851294

Choose the Galaxy Profile by clicking the buttons below

Hanny's Voorwerp HST ACS/WFC, WFC3/UVIS/IR WIYN

# Credit: Lisa Notermans.