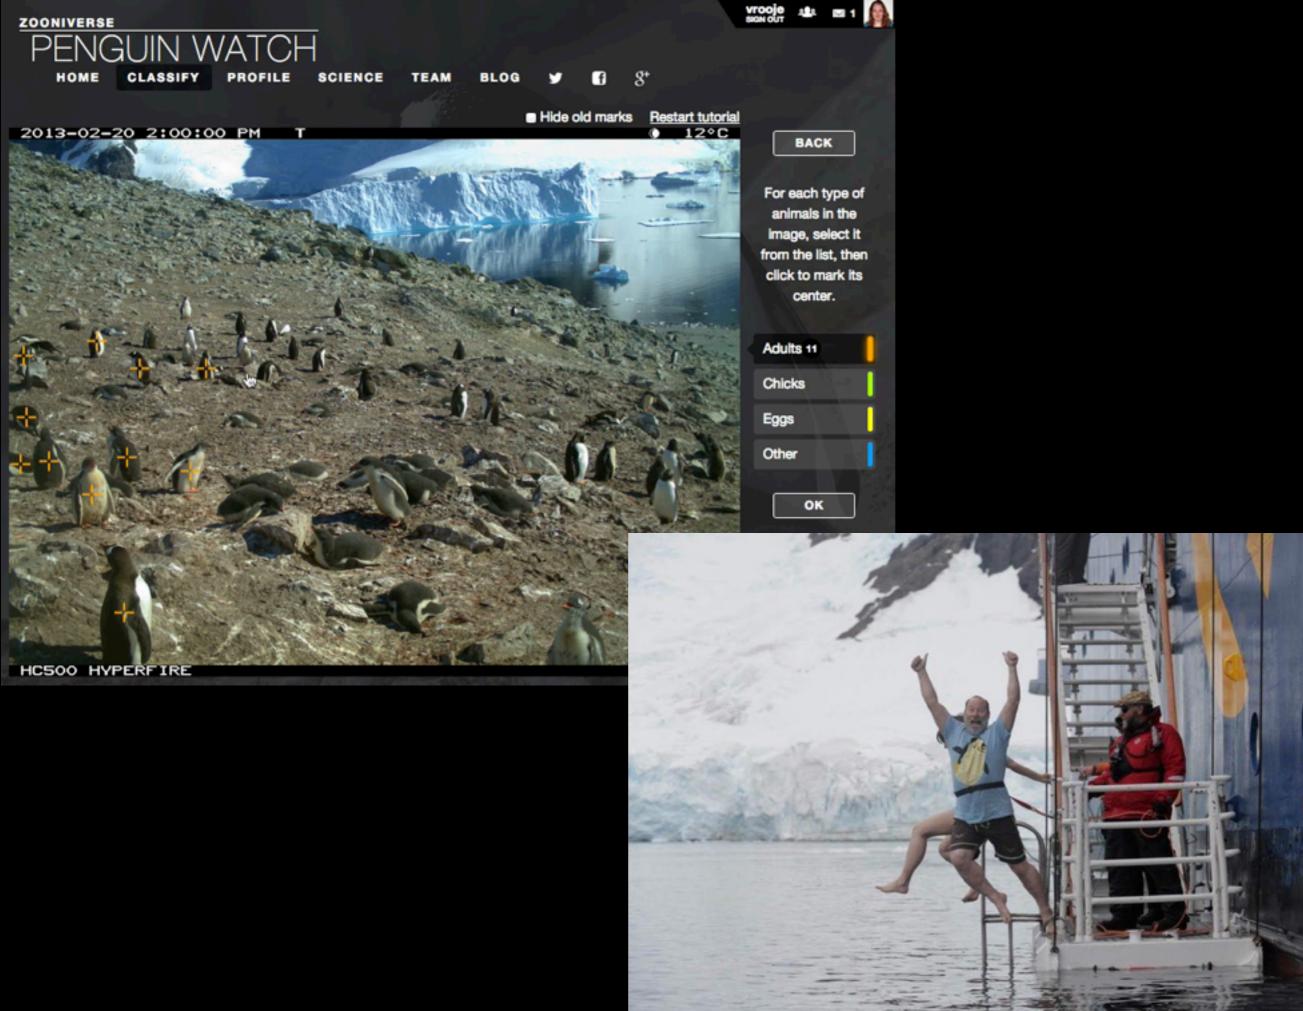

e The Science How to Take Part Galaxy Analysis Forum Press & News FAQ Links Contact Us

**Galaxy Tutorial** 

**Galaxy Analysis** 

#### Galaxy **Analysis**

Welcome to Galaxy Zoo's view of the Universe. If you're here you should already have seen the Tutorial, but feel free to go and remind yourself. There's no need to agonise for too long over any one image, just make your best guess in each case.



#### Galaxy Ref: 588010880371851294

Choose the Galaxy Profile by clicking the buttons below











Hanny's Voorwerp HST ACS/WFC, WFC3/UVIS/IR WIYN

# Credit: Lisa Notermans.

# Researchers and Experts



Volunteers





150,000 pages from 19th-century journals

Get started!

8846 VOLUNTEERS PARTICIPATING

147631 PAGES COMPLETED

previously uncredited women engravers and illustrators







### Planet Hunters







anno TATE

Start Transcribing

About AnnoTate

The Team

Blog

Login +

Rotate left

Rotate right

Centre

A Annotate Text

Annotate Image

View Original

**9** Tutorial

Next →

then the free movable object suparate object can become an invaluable powery the instrument of interchange libe inthin creating changes the pastice reality instana prebble or a flower can be

## Shakespeare's World



## Decoding the Civil War



| -     |          |         |       |           |             |             | 4    | <b>k</b> |
|-------|----------|---------|-------|-----------|-------------|-------------|------|----------|
|       |          |         | 3     |           |             |             |      | 4        |
| met   | +14      | and     | right | Regt      | fo