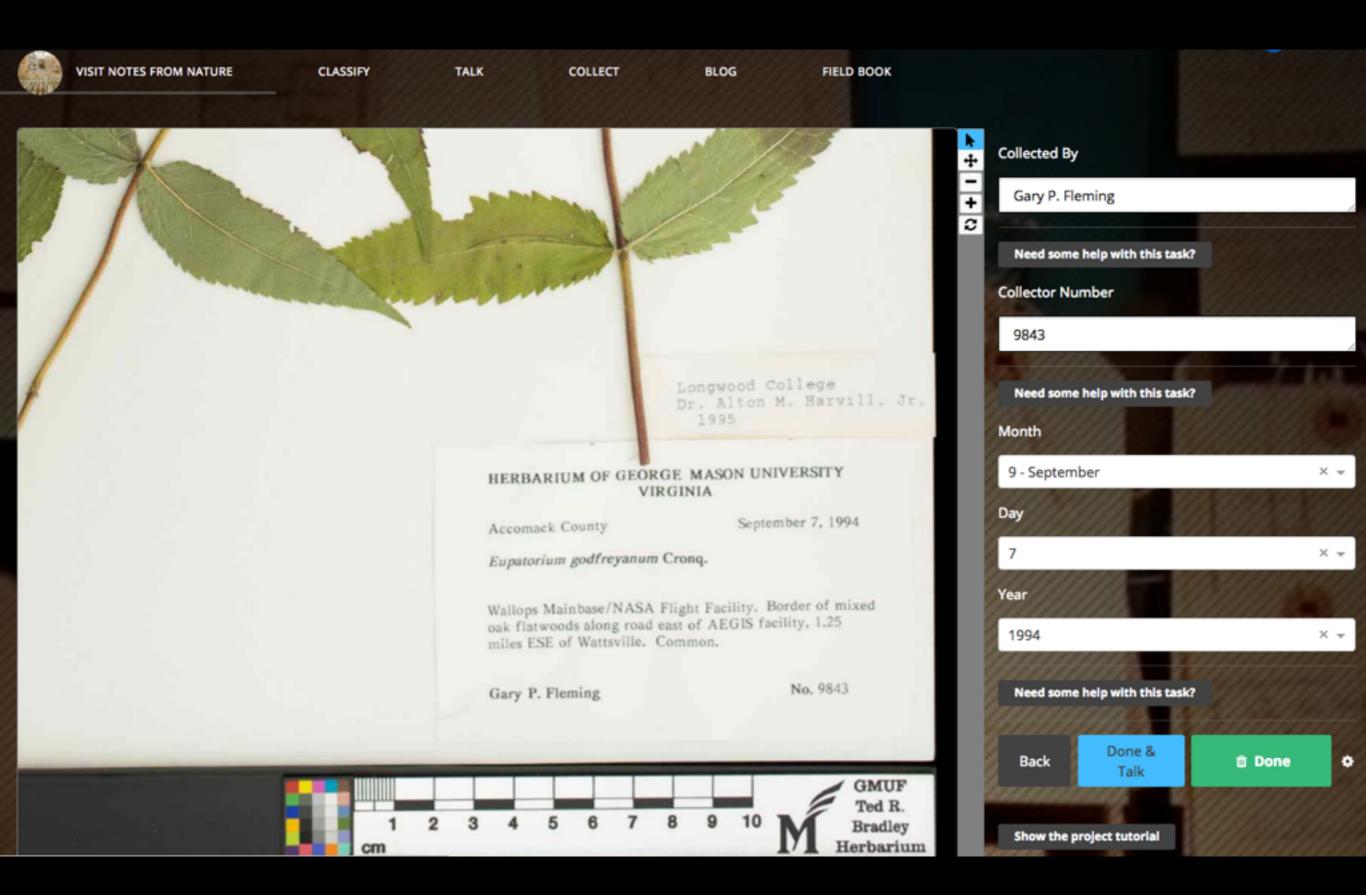

|      |          |
| form  | 4        |         | that  |           | Eveny       | well        |      |          |
| pente | clu.     |         | · Fut |           |             | not         |      |          |
| 14    | apply    | to      | my    | present   | plans.      | _ 4         |      |          |



#### Template\_Herbarium #2339 @

A workflow is the sequence of tasks that you're asking volunteers to perform. For example, you might want to ask volunteers to answer questions about your images, or to mark features in your images, or both.

If you have multiple workflows you can rearrange the order in which they are listed on your project's front page by clicking and dragging on the left gray tab next to each workflow title in the left menu bar.



#### Notes from Nature













@the\_zooniverse



# zooniverse.org

Unlock Your Data through People-Powered Research