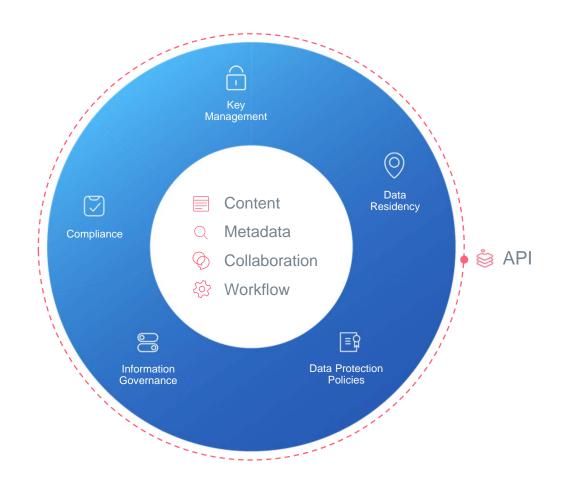

## Designing Storage Architectures

Harnessing the power and scale of cloud and Al

September 18, 2017

The Library of Congress



The nature, scale and complexity of content is changing fast



- Growing exponentially
- Increasing expectation immediate access, integration and collaboration by stakeholders

#### Nature

- Multi-layered, real time, unstructured
- · Audio, Video, Social feeds, 3D models, etc.
- Increasing cyber-security and compliance challenges

#### Stakeholder expectations

- · Access from anywhere, any device
- Integrated into org specific business processes
- Collaborate across organizational boundaries

## Content challenges have been solved in a fragmented way





One platform that works for all your content



# Connected to all your applications

- Over 1,000 integrations into third-party applications
- Adds security into every content application, automatically
- SDKs and UI Kits to extend Box into your custom apps



### One Cloud Content Platform for the enterprise



### The Recentralized Storage/Content Architecture

Leverage CloudScale

IncreasedCompliance

Unlock new business value

Unlimited Storage and scalability
Automated backups/DR/Patching
10x cost efficiency
Always available

Real time e-Discovery, Retention
Persistent encryption and IRM/IdM
Auto-versioning, AV, Quarantine
Transaction level auditing

Artificial intelligence and ML
Power new biz. processes
Digital stakeholder engagement
Open API based extensions

### Why Artificial Intelligence/ML is the future

Make Dumb content