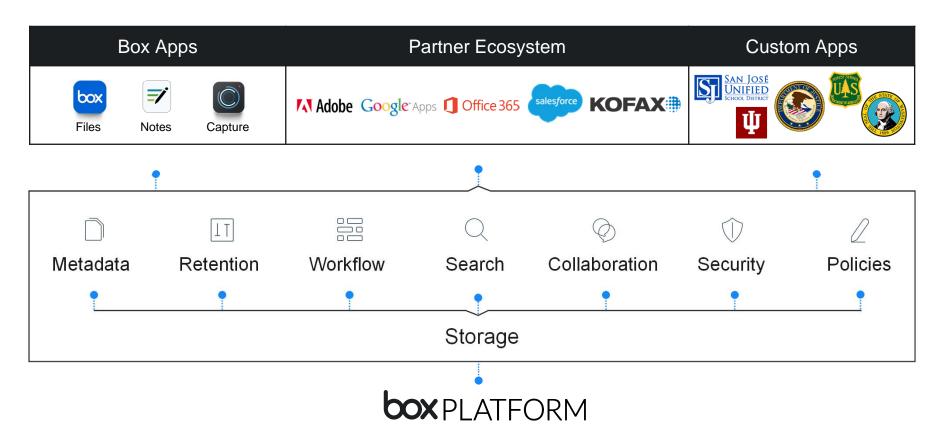

# Connected to all your applications

- Over 1,000 integrations into third-party applications
- Adds security into every content application, automatically
- SDKs and UI Kits to extend Box into your custom apps

### One Cloud Content Platform for the enterprise