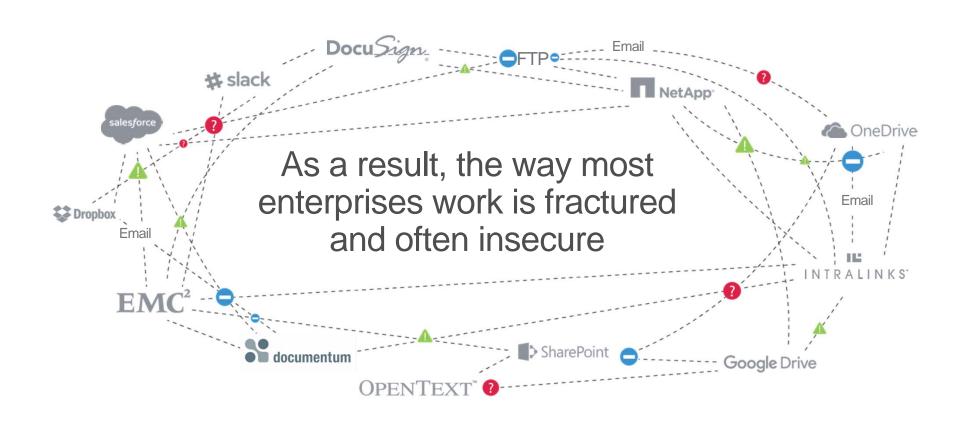

## Content challenges have been solved in a fragmented way

One platform that works for all your content