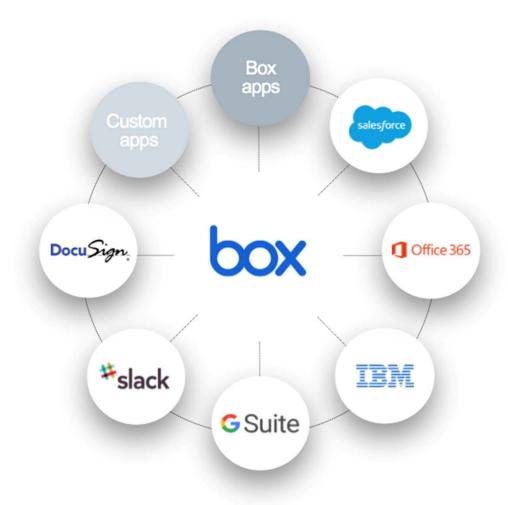

# Connected to all your applications

- Over 1,000 integrations into third-party applications
- Adds security into every content application, automatically
- SDKs and UI Kits to extend Box into your custom apps