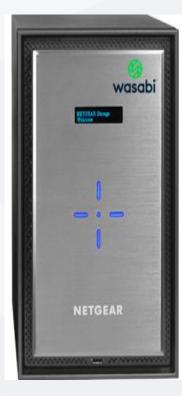

### **Wasabi Ball Transfer Appliance**

Move large datasets quickly, conveniently and cost-effectively

- 100 TB storage capacity
- 1 GbE and 10 GbE LAN connectivity
- Standard file system (NFS, CIFS, SMB, FTP, HTTPS) and S3 interfaces
- AES 256-bit encryption
- Built-in client interface
- Industry leading Netgear NAS performance

Wasabi Ball **Transfer Appliance** 