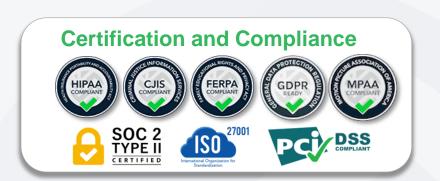

### Safeguarding Assets with Durability & Immutability

- Eleven 9s of durability (99.99999999)
  - Erasure Coding
  - Cross-region replication
  - Integrity testing of all objects every 90 days
- Immutable buckets done right
- Certifications and Compliance